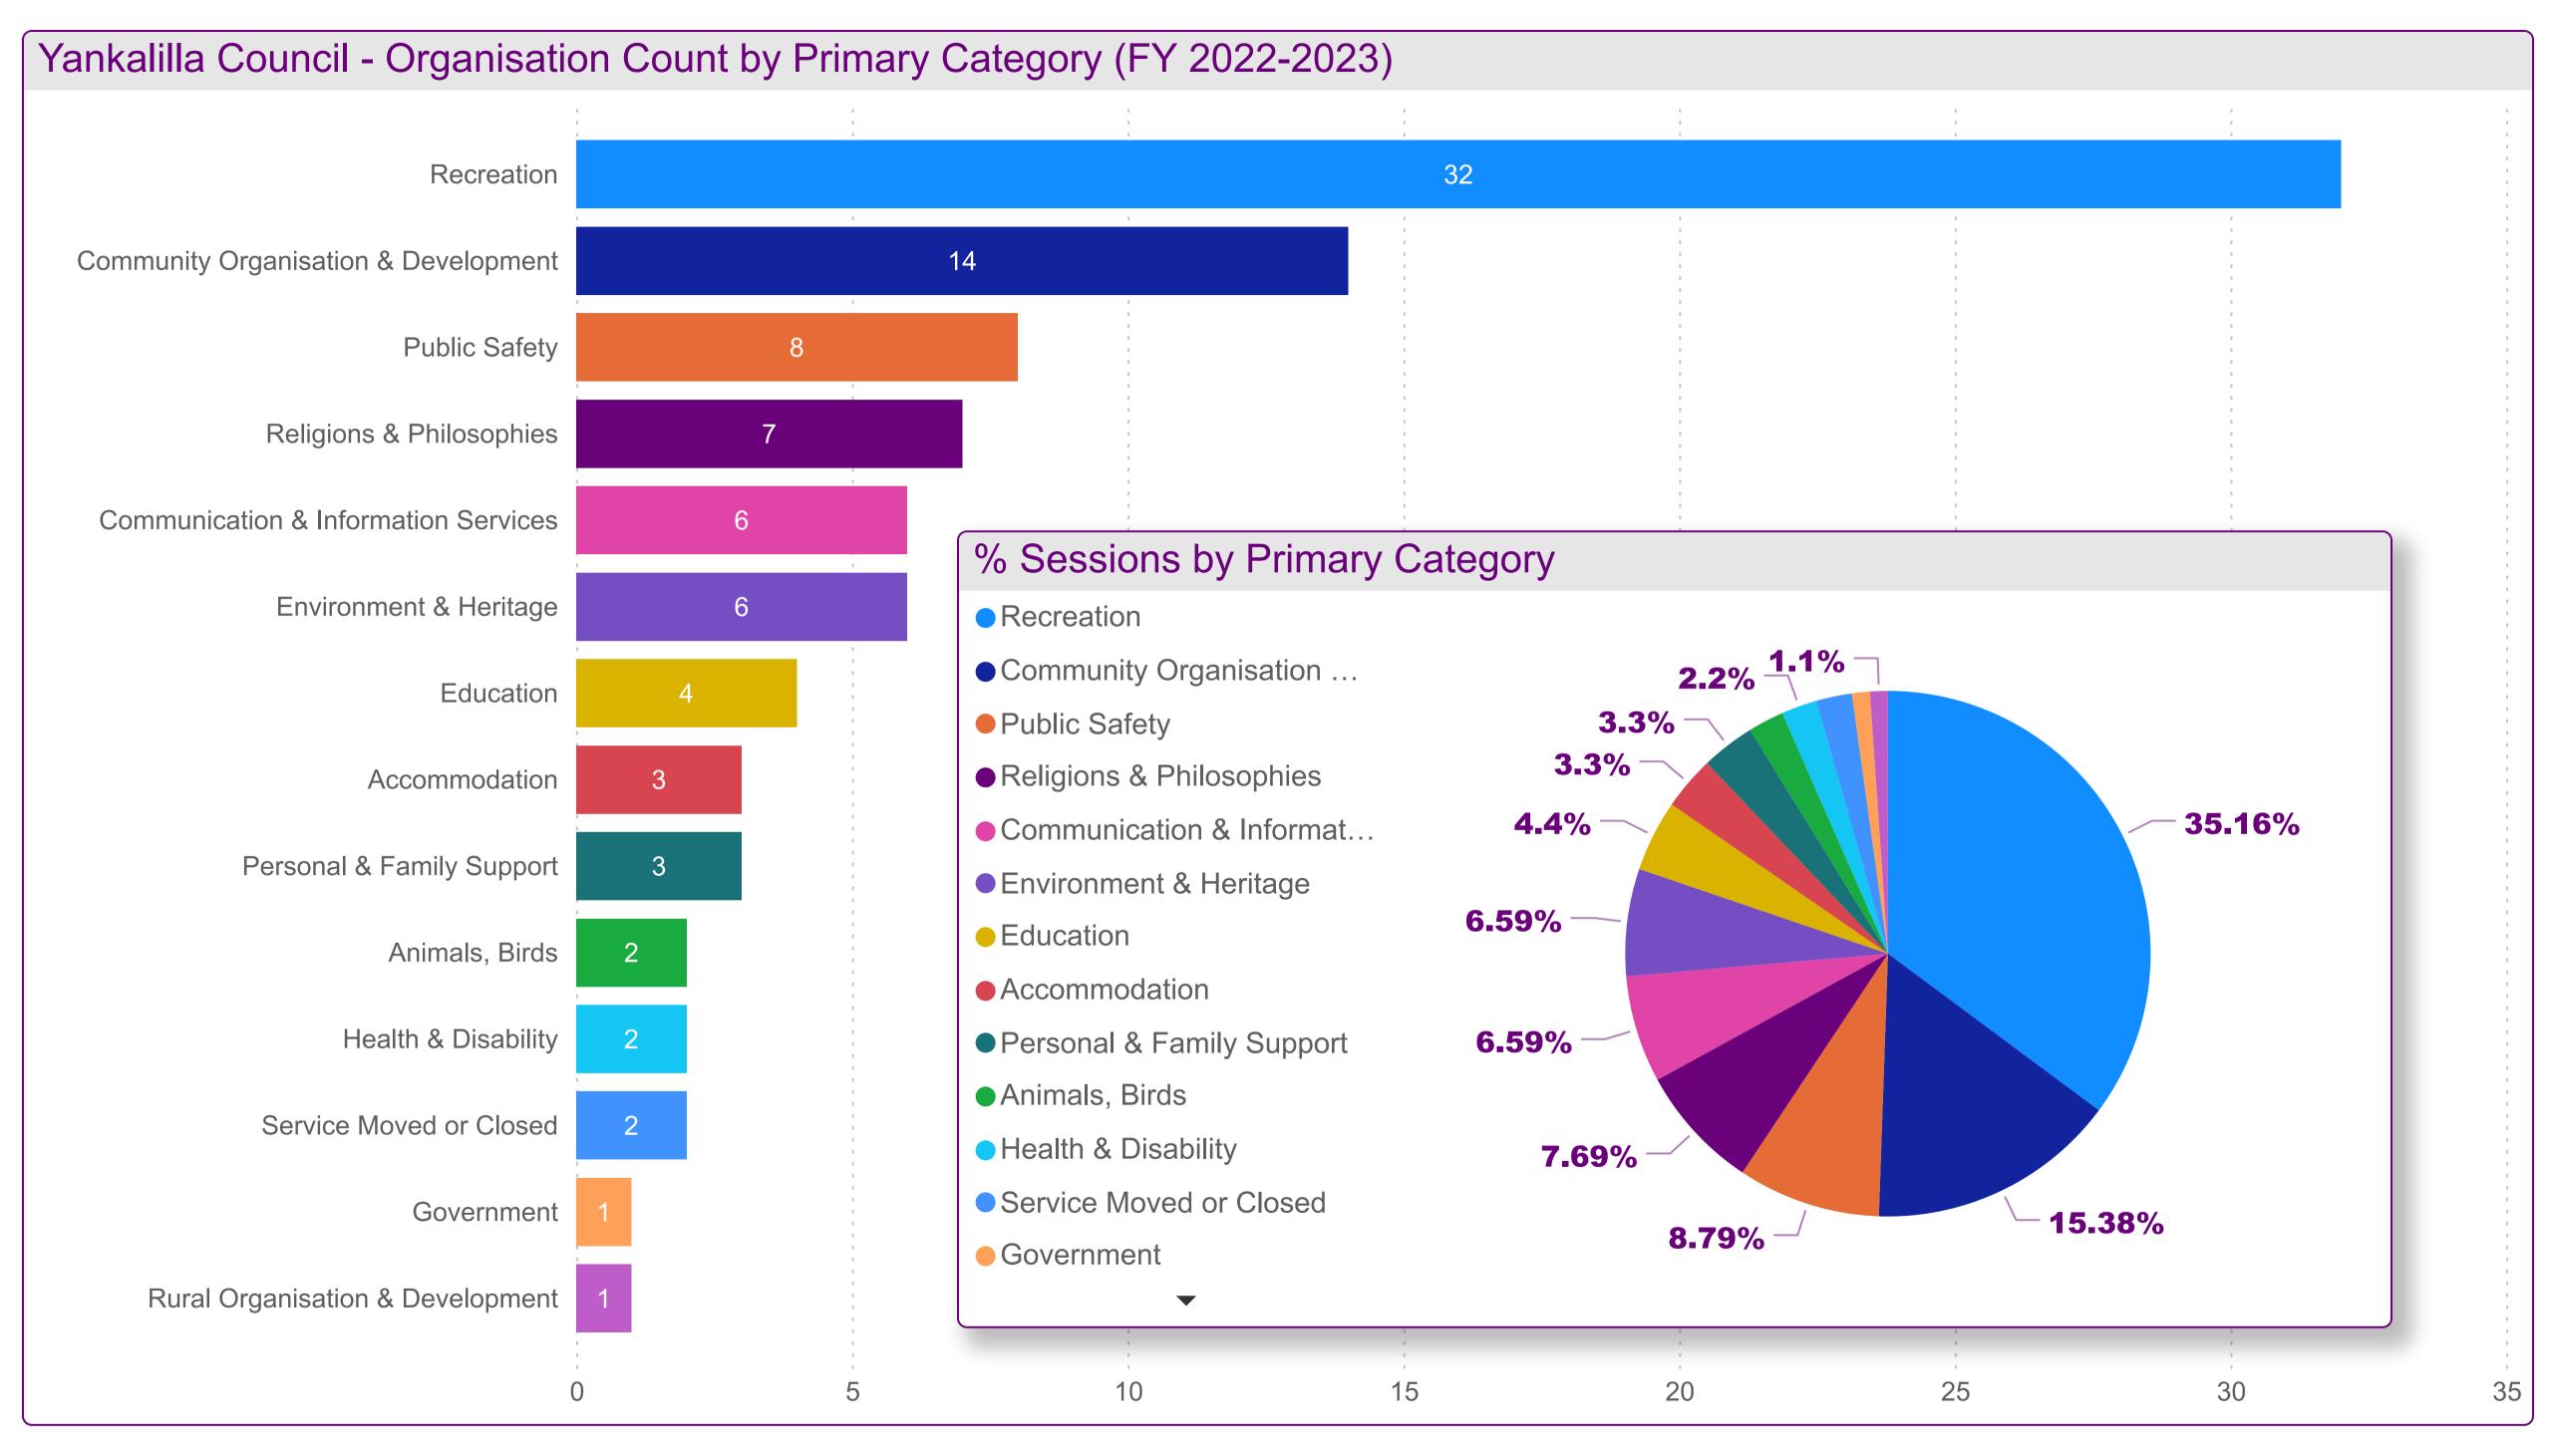

| FY 2022-2023                             |
|------------------------------------------|
| Primary Category, Organisation           |
| Accommodation                            |
| ▶ ☐ Animals, Birds                       |
| ▶ ☐ Communication & Information Services |
| ▶ ☐ Community Organisation & Development |
| ▶ ☐ Education                            |
| ▶ ☐ Environment & Heritage               |
| ▶ ☐ Government                           |
| ▶ ☐ Health & Disability                  |
| Personal & Family Support                |
| ▶ ☐ Public Safety                        |
| ▶ ☐ Recreation                           |
| Religions & Philosophies                 |
| Rural Organisation & Development         |
| ▶ ☐ Service Moved or Closed              |