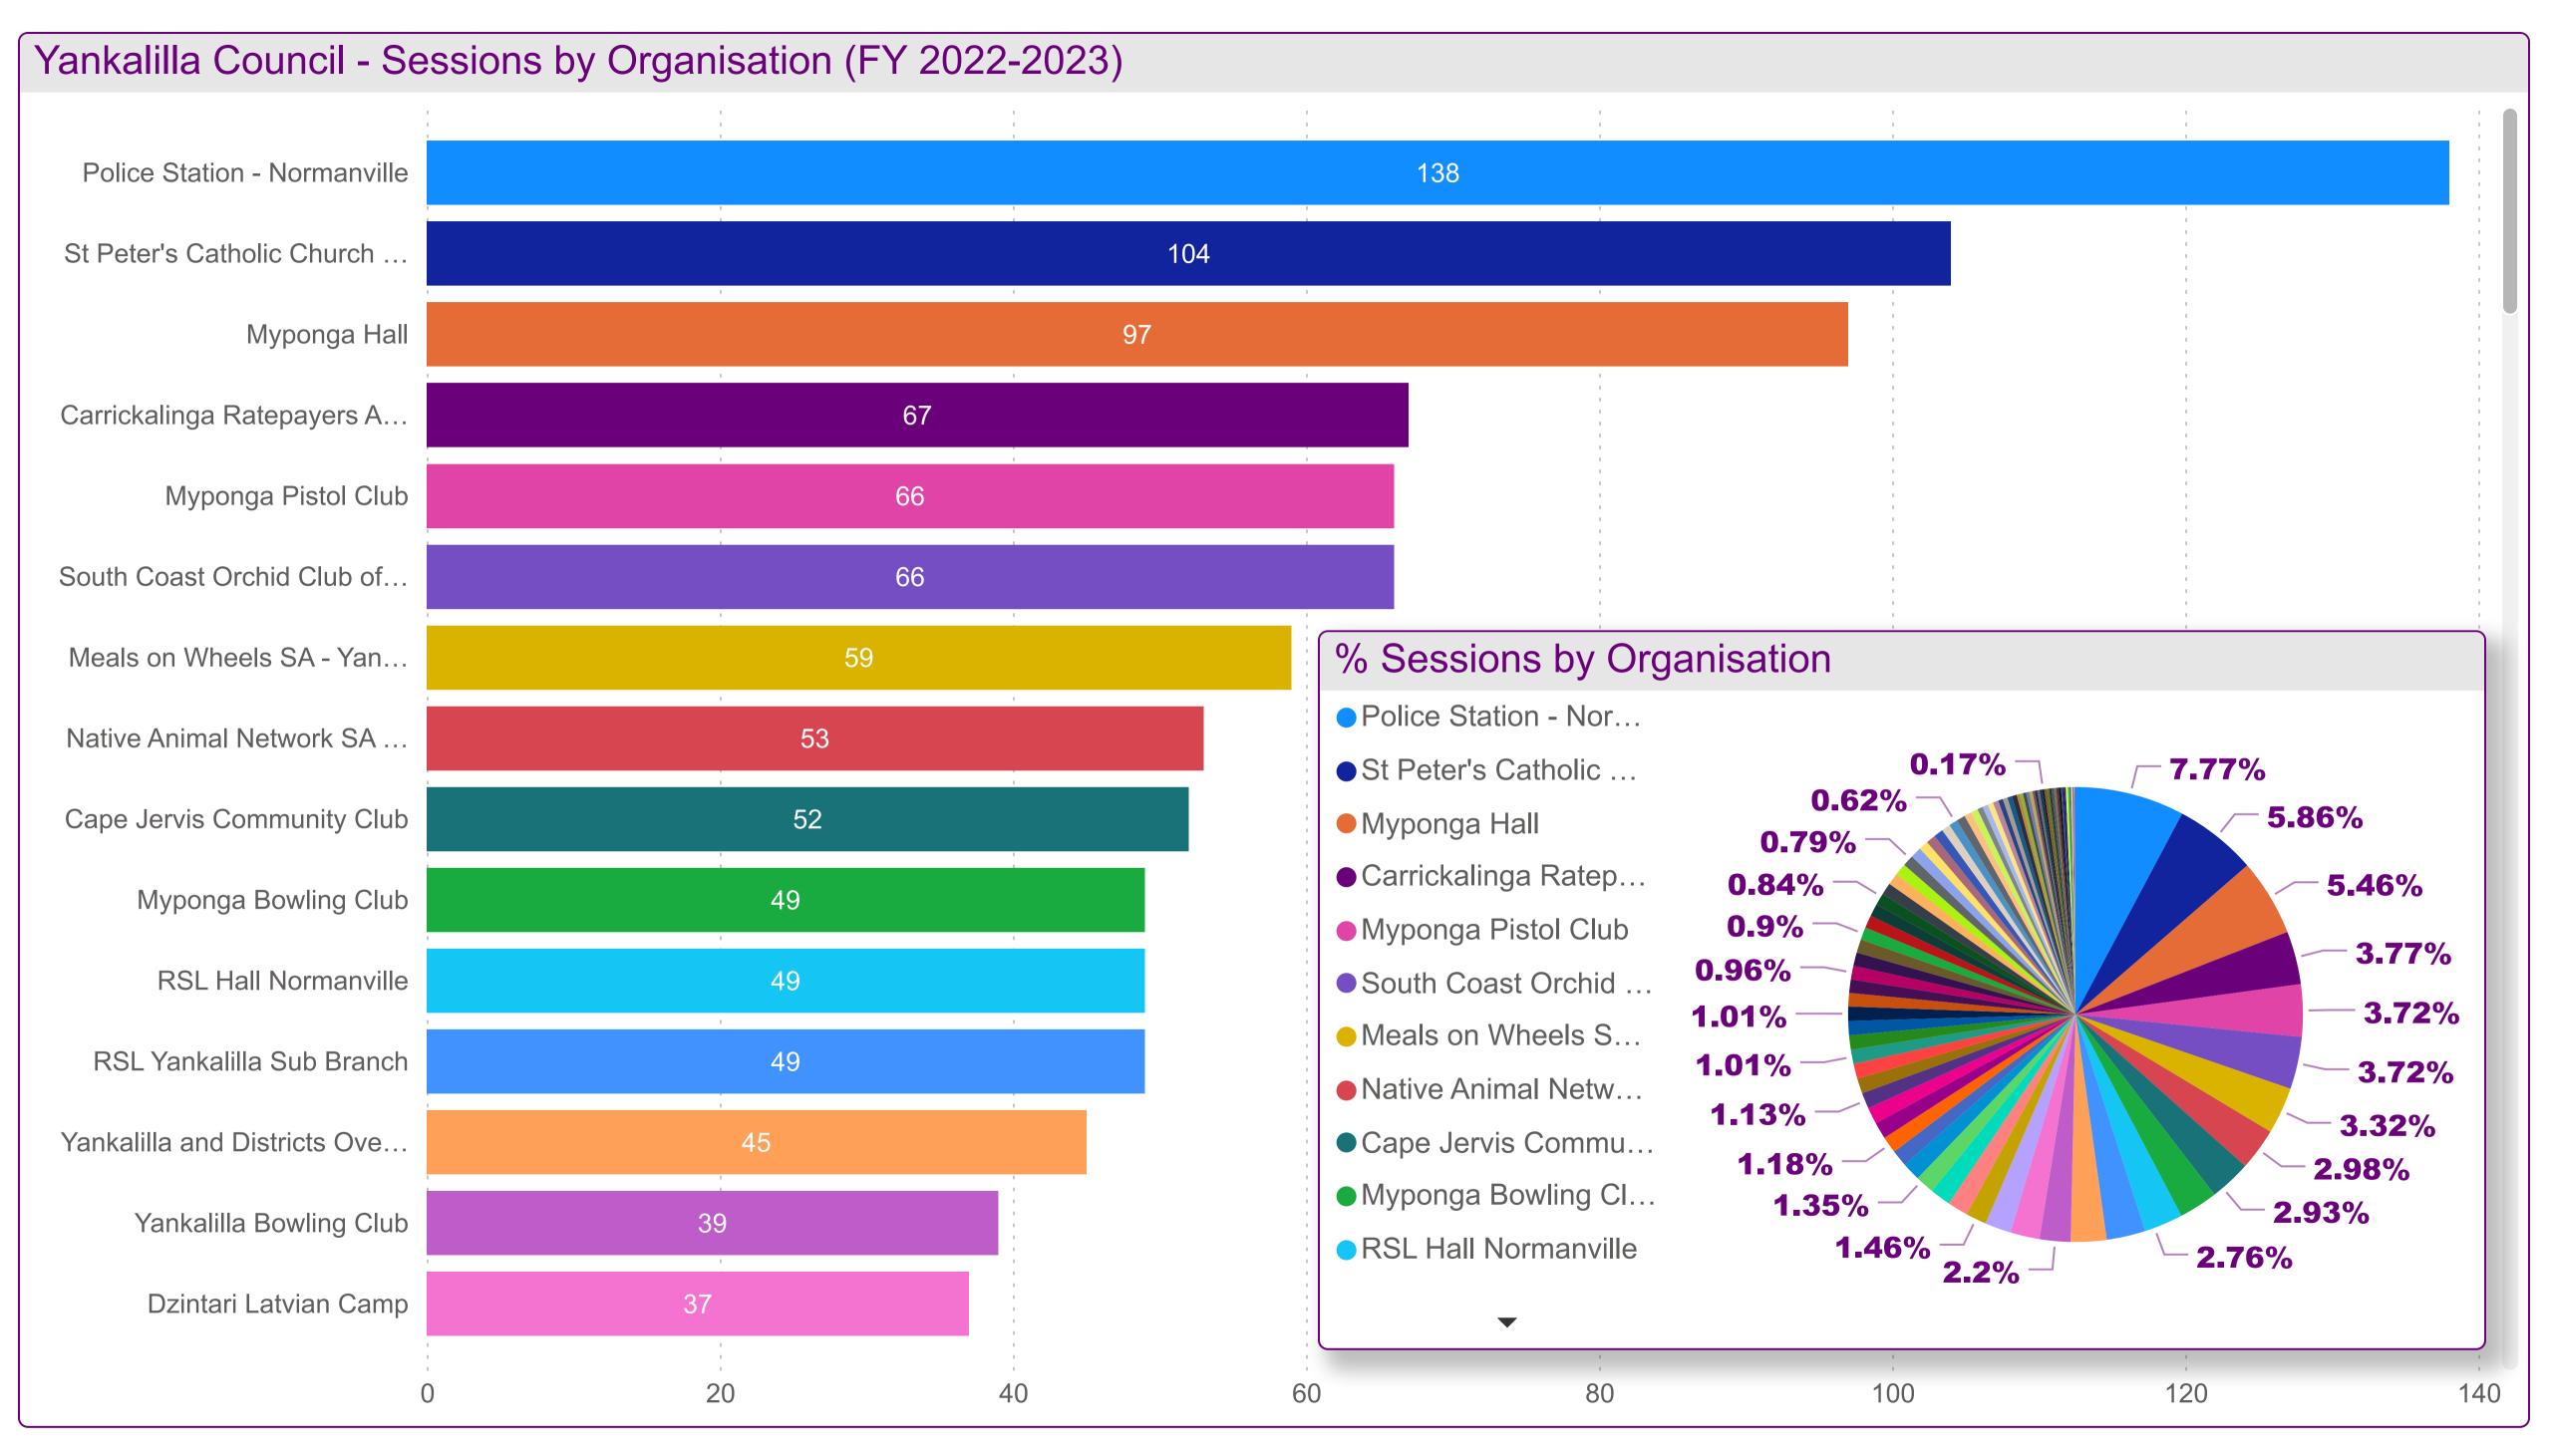

| Organisation                                                                                  | Sum of Sessions |
|-----------------------------------------------------------------------------------------------|-----------------|
| Breakfree Wirrina Cove Resort                                                                 | 11              |
| Cape Jervis Community Club                                                                    | 52              |
| Carrickalinga Ratepayers Association                                                          | 67              |
| Christ Church - Yankalilla                                                                    | 16              |
| Club Fleurieu                                                                                 | 18              |
| Country Fire Service - Cape Jervis                                                            | 2               |
| Country Fire Service - Hay Flat                                                               | 1               |
| Country Fire Service - Myponga                                                                | 1               |
| Country Fire Service - Parawa                                                                 | 2               |
| Country Fire Service - Rapid Bay & District                                                   | 2               |
| Country Fire Service - Yankalilla & District                                                  | 3               |
| Delamere LPO                                                                                  | 1               |
| District Council of Yankalilla                                                                | 3               |
| Dzintari Latvian Camp                                                                         | 37              |
| Fleurieu Coast Visitor Centre                                                                 | 9               |
| Fleurieu Environment Centre                                                                   | 18              |
| Fleurieu Equestrian Clubs - Fleurieu Horse & Pony Club<br>Yankalilla District Equestrian Club | 18              |
| Gallerv 88 Yankalilla                                                                         | 3               |
| Total                                                                                         | 1776            |